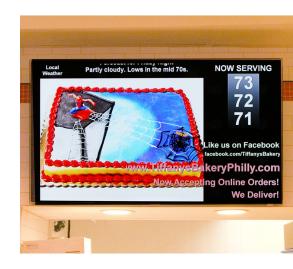

## Acquire's Solution.

Our existing software packages enable our client to display 'Zoned Content' on the digital displays so that he could promote individual items as well as display offers and provide weather updates. We also built the Simple Queue app to manage queues and call the next customer forward

## The Acquire Software.

Our client uses Acquire to better promote products and services available. Using our Weather app, our client is also able to display the local weather forecast which is automatically updated throughout the day.

The simple Queue app also displays customer ticket numbers to indicate who is currently being served and will call customers forward when the next shop attendant is ready.