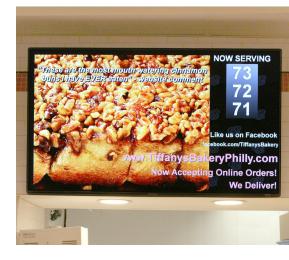

## Acquire's Solution.

Our existing software packages enable our client to display 'Zoned Content' on the digital displays so that he could promote individual items as well as display offers and provide weather updates. We also built the Simple Queue app to manage queues and call the next customer forward

#### Features and Benefits.

- The Acquire solution enabled our client to create engaging content that promoted products and services.
- The simple Queue system is easy to use and a great way to manage a busy retail outlet.
- Queue app generates live statistics on the number of visitors and speed of service.
- Transformed the in-store customer experience by adding value.

The simple Queue app also displays customer ticket numbers to indicate who is currently being served and will call customers forward when the next shop attendant is ready.