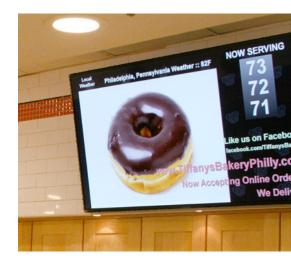

## Acquire's Solution.

Our existing software packages enable our client to display 'Zoned Content' on the digital displays so that he could promote individual items as well as display offers and provide weather updates. We also built the Simple Queue app to manage queues and call the next customer forward

## The Acquire Software.

Our client uses Acquire to better promote products and services available. Using our Weather app, our client is also able to display the local weather forecast which is automatically updated throughout the day.

The simple Queue app also displays customer ticket numbers to indicate who is currently being served and will call customers forward when the next shop attendant is ready.